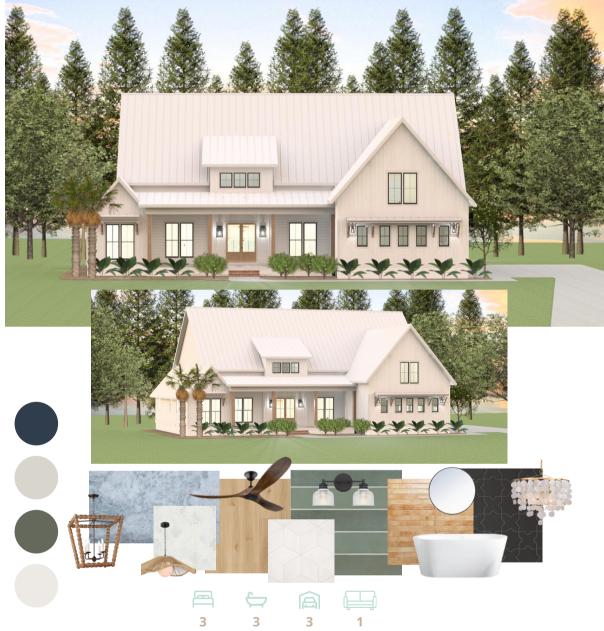

## THE ISADORA

# $2606 \,\, \mathrm{Sq}\,\mathrm{Ft}$

## HOME FEATURES

#### Exterior

#### Interior

Options / Upgrades

- Wooden Entry Door 3/4 glass
  30-Year Architectural Shingles (Color Options)
- Metal Roof Accents •

- Metal Roof Accents
  Raised Slab Foundation
  Tabby Shell Stucco
  Large Salt Finish Concrete Porches
  Full Irrigation System
  Front and Side Yard Sod
  Perimeter Landscaping
  Garage Trimmed and Primed
  Hardie- 30-Year Warranty Siding (Color Options) Options)
- Luxury Resilient Flooring
  Rinnai Tankless Water Heater
  7-1/4" Baseboards
- 1x4 Casing w/ Wide Header Soft Close Cabinets .
- •
- •
- Custom Vent Hood Quartzite Kitchen Countertop •
- Guardzite Kitchen Coulifi
  Tile Backsplash
  Upgraded Trim Package
  Vaulted Master Ceiling

• Second Floor Bonus Room

 $2606 \,\, \mathrm{Sq}\,\mathrm{Ft}$ 

THE ISADORA