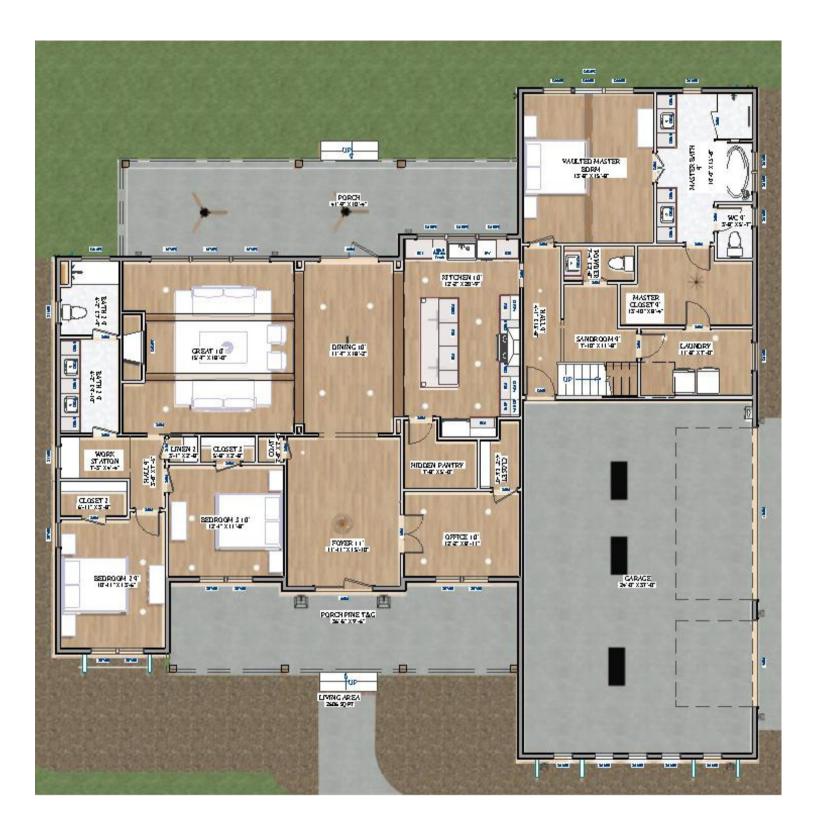

## THE ISADORA

# $2606 \,\, \mathrm{Sq}\,\mathrm{Ft}$

• Second Floor Bonus Room

 $2606 \,\, \mathrm{Sq}\,\mathrm{Ft}$ 

THE ISADORA

# $2606\,\,{\rm Sy\,Ft}$