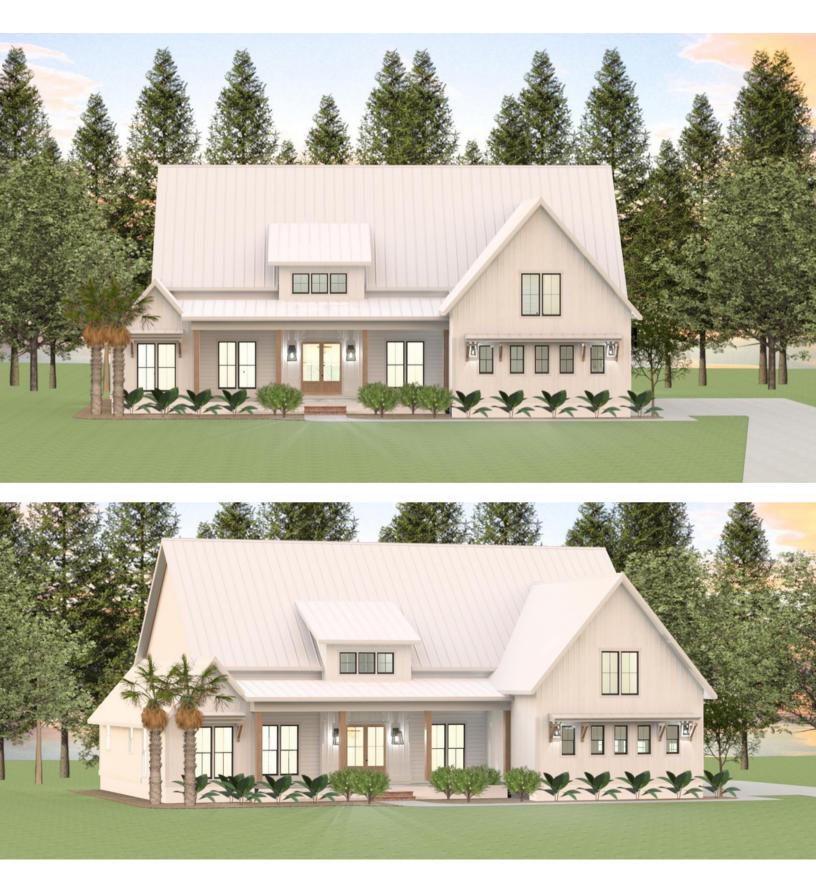

#### Interior

Options / Upgrades

- Wooden Entry Door 3/4 glass
  30-Year Architectural Shingles (Color Options)
- Metal Roof Accents •

- Metal Roof Accents
  Raised Slab Foundation
  Tabby Shell Stucco
  Large Salt Finish Concrete Porches
  Full Irrigation System
  Front and Side Yard Sod
  Perimeter Landscaping
  Garage Trimmed and Primed
  Hardie- 30-Year Warranty Siding (Color Options) Options)
- Luxury Resilient Flooring
  Rinnai Tankless Water Heater
  7-1/4" Baseboards
- 1x4 Casing w/ Wide Header Soft Close Cabinets .
- •
- •
- Custom Vent Hood Quartzite Kitchen Countertop •
- Guardzite Kitchen Coulifi
  Tile Backsplash
  Upgraded Trim Package
  Vaulted Master Ceiling

• Second Floor Bonus Room



 $2606 \,\, \mathrm{Sq}\,\mathrm{Ft}$ 



THE ISADORA



# $2606\,\,{\rm Sy\,Ft}$