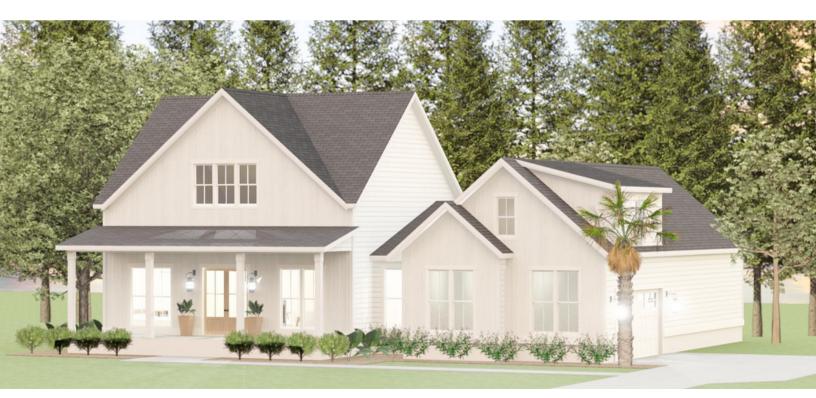

# $1987 \,\, \text{Sq}\, \text{Ft}$

### Exterior

- Wooden Entry Door 3/4 glass
  30-Year Architectural Shingles (Color Options)
  Raised Slab Foundation

- Tabby Shell Stucco
  Large Salt Finish Concrete Porches
  Full Irrigation System
  Front and Side Yard Sod

- •
- •
- Perimeter Landscaping Garage Trimmed and Primed Hardie- 30-Year Warranty Siding (Color Options) •