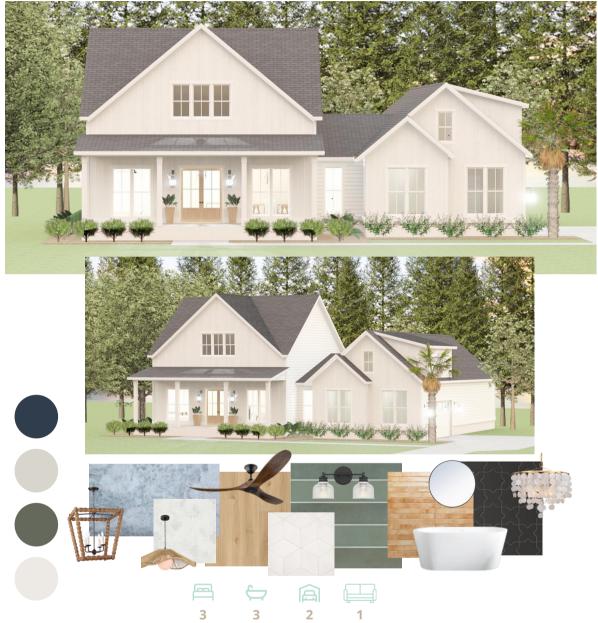

# $1987 \,\, \text{Sq}\, \text{Ft}$

## HOME FEATURES

### Exterior

- Wooden Entry Door 3/4 glass
  30-Year Architectural Shingles (Color Options)
  Raised Slab Foundation

- Tabby Shell Stucco
  Large Salt Finish Concrete Porches
  Full Irrigation System
  Front and Side Yard Sod

- •
- •
- Perimeter Landscaping Garage Trimmed and Primed Hardie- 30-Year Warranty Siding (Color Options) •

#### Interior

- Luxury Resilient Flooring
  Rinnai Tankless Water Heater
  7-1/4" Baseboards
- 1x4 Casing w/ Wide HeaderSoft Close Cabinets

- Soft Close Cabilitis
  Custom Vent Hood
  Quartzite Kitchen Countertop
  Tile Backsplash
  Upgraded Trim Package
  Vaulted Master Ceiling

## Options / Upgrades

- Second Floor Bonus Room
- Three Car Garage

THE CUTTER

 $1987 \,\, \mathrm{Sq}\,\mathrm{Ft}$ 

THE CUTTER

 $1987\,\,\mathrm{Sq}\,\mathrm{Ft}$ 