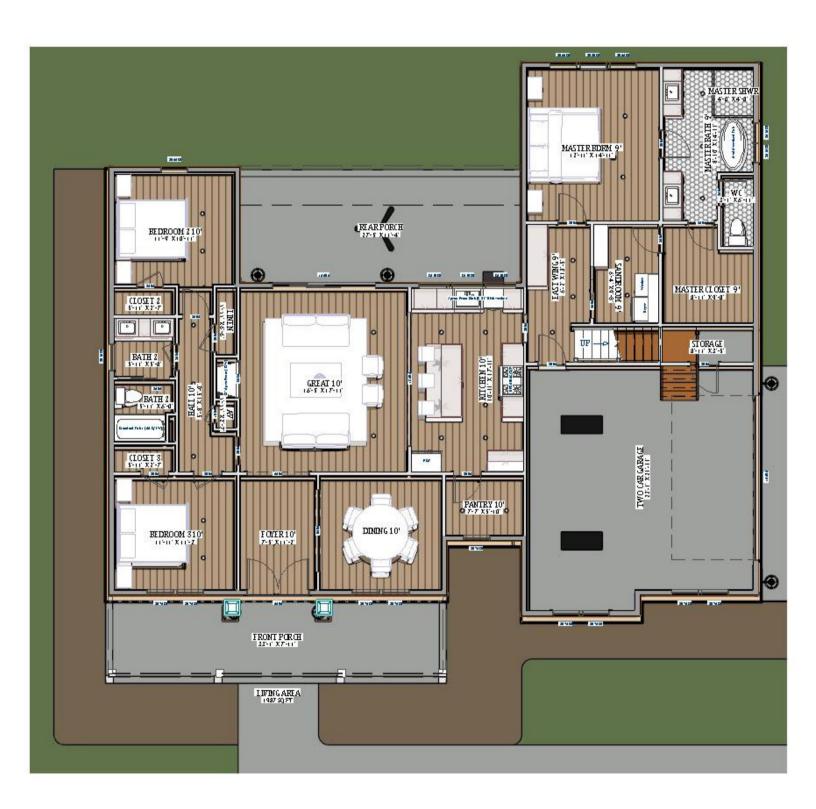

# $1987 \,\, \text{Sq}\, \text{Ft}$

## Options / Upgrades

- Second Floor Bonus Room
- Three Car Garage

THE CUTTER

 $1987 \,\, \mathrm{Sq}\,\mathrm{Ft}$ 

THE CUTTER

 $1987\,\,\mathrm{Sq}\,\mathrm{Ft}$ 