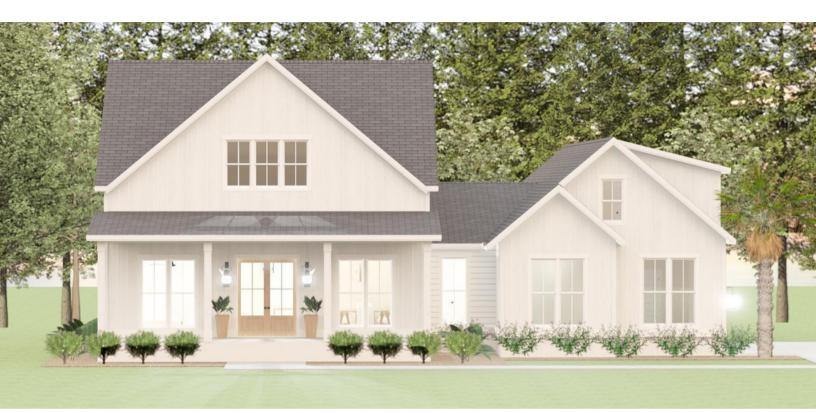

# $1987 \,\, \text{Sq}\, \text{Ft}$

### Exterior

- Wooden Entry Door 3/4 glass
  30-Year Architectural Shingles (Color Options)
  Raised Slab Foundation

- Tabby Shell Stucco
  Large Salt Finish Concrete Porches
  Full Irrigation System
  Front and Side Yard Sod

- •
- •
- Perimeter Landscaping Garage Trimmed and Primed Hardie- 30-Year Warranty Siding (Color Options) •