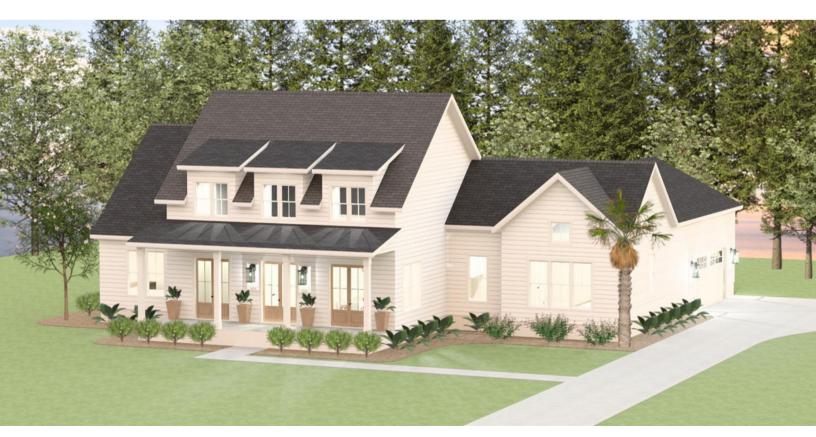

q Ft



### HOME FEATURES

#### Exterior

#### Interior

Options / Upgrades

- Wooden Entry Door 3/4 glass
  30-Year Architectural Shingles (Color Options)
- Metal Roof Accents •

- Metal Roof Accents
  Raised Slab Foundation
  Tabby Shell Stucco
  Large Salt Finish Concrete Porches
  Full Irrigation System
  Front and Side Yard Sod
  Perimeter Landscaping
  Garage Trimmed and Primed
  Hardie- 30-Year Warranty Siding (Color Options) Options)
- Luxury Resilient Flooring
- Rinnai Tankless Water Heater 7-1/4" Baseboards •
- •
- 1x4 Casing w/ Wide HeaderSoft Close Cabinets

- Custom Vent HoodQuartzite Kitchen Countertop
- Guardzite Kitchen Coulifi
  Tile Backsplash
  Upgraded Trim Package
  Vaulted Master Ceiling

- Second Floor Bonus Room
- Three Car Garage

THE TEMPERENCE



# 2279 Sq Ft





THE TEMPERENCE