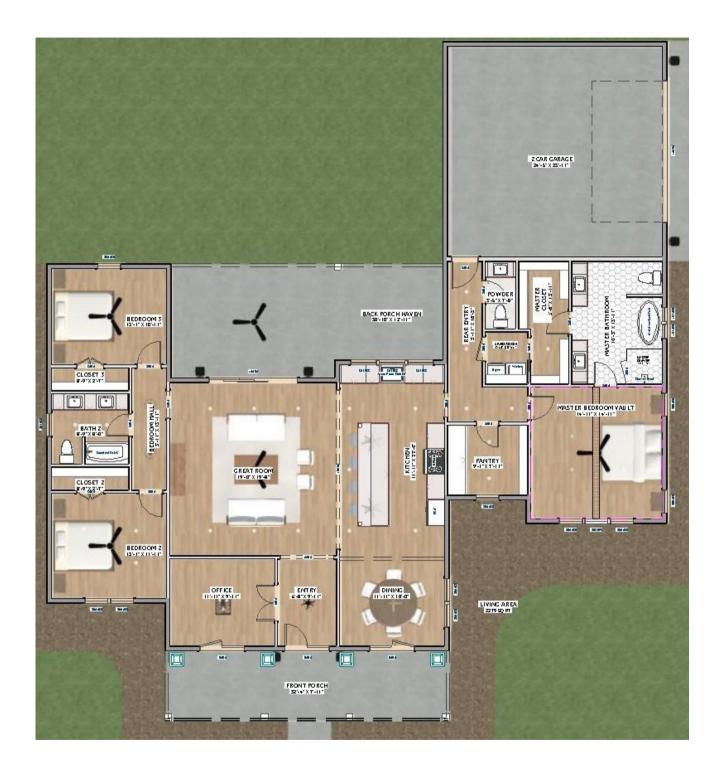

RES

#### Exterior

#### Interior

Options / Upgrades

- Wooden Entry Door 3/4 glass
  30-Year Architectural Shingles (Color Options)
- Metal Roof Accents •

- Metal Roof Accents
  Raised Slab Foundation
  Tabby Shell Stucco
  Large Salt Finish Concrete Porches
  Full Irrigation System
  Front and Side Yard Sod
  Perimeter Landscaping
  Garage Trimmed and Primed
  Hardie- 30-Year Warranty Siding (Color Options) Options)
- Luxury Resilient Flooring
- Rinnai Tankless Water Heater 7-1/4" Baseboards •
- •
- 1x4 Casing w/ Wide HeaderSoft Close Cabinets

- Custom Vent HoodQuartzite Kitchen Countertop
- Guardzite Kitchen Coulifi
  Tile Backsplash
  Upgraded Trim Package
  Vaulted Master Ceiling

- Second Floor Bonus Room
- Three Car Garage

THE TEMPERENCE



# 2279 Sq Ft





THE TEMPERENCE