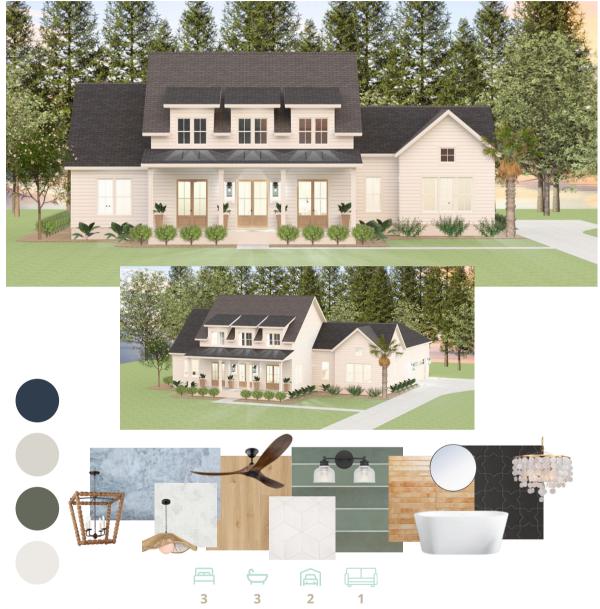

THE TEMPERENCE

## 2279 Sq Ft

### HOME FEATURES

#### Exterior

#### Interior

Options / Upgrades

- Wooden Entry Door 3/4 glass
  30-Year Architectural Shingles (Color Options)
- Metal Roof Accents •

- Metal Roof Accents
  Raised Slab Foundation
  Tabby Shell Stucco
  Large Salt Finish Concrete Porches
  Full Irrigation System
  Front and Side Yard Sod
  Perimeter Landscaping
  Garage Trimmed and Primed
  Hardie- 30-Year Warranty Siding (Color Options) Options)
- Luxury Resilient Flooring
- Rinnai Tankless Water Heater 7-1/4" Baseboards •
- •
- 1x4 Casing w/ Wide HeaderSoft Close Cabinets

- Custom Vent HoodQuartzite Kitchen Countertop
- Guardzite Kitchen Coulifi
  Tile Backsplash
  Upgraded Trim Package
  Vaulted Master Ceiling

- Second Floor Bonus Room
- Three Car Garage

THE TEMPERENCE