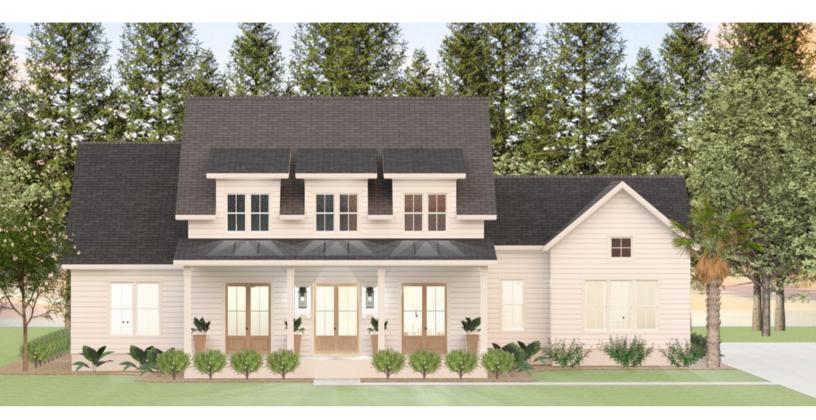

Sq Ft



### HOME FEATURES

#### Exterior

#### Interior

Options / Upgrades

- Wooden Entry Door 3/4 glass
  30-Year Architectural Shingles (Color Options)
- Metal Roof Accents •

- Metal Roof Accents
  Raised Slab Foundation
  Tabby Shell Stucco
  Large Salt Finish Concrete Porches
  Full Irrigation System
  Front and Side Yard Sod
  Perimeter Landscaping
  Garage Trimmed and Primed
  Hardie- 30-Year Warranty Siding (Color Options) Options)
- Luxury Resilient Flooring
- Rinnai Tankless Water Heater 7-1/4" Baseboards •
- •
- 1x4 Casing w/ Wide HeaderSoft Close Cabinets

- Custom Vent HoodQuartzite Kitchen Countertop
- Guardzite Kitchen Coulifi
  Tile Backsplash
  Upgraded Trim Package
  Vaulted Master Ceiling

- Second Floor Bonus Room
- Three Car Garage

THE TEMPERENCE



# 2279 Sq Ft





THE TEMPERENCE